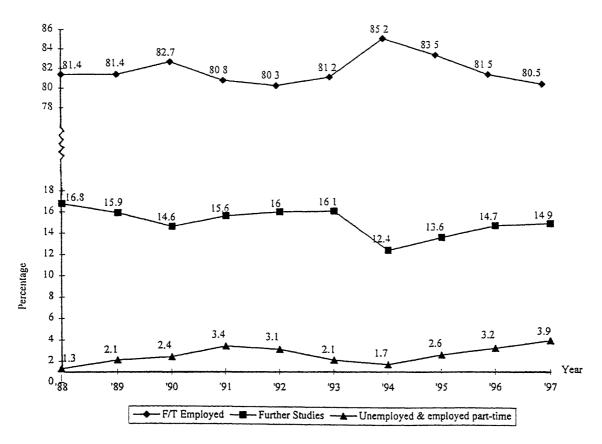

#### II. EMPLOYMENT SITUATION

1. An unemployment rate of 2.3% was reported, compared with last year's 1.6%.

| Job-seek                                    | ers                          | Non Job-seekers  |               |  |  |  |  |
|---------------------------------------------|------------------------------|------------------|---------------|--|--|--|--|
| Employed                                    | 80.5% (81.5%)                | Further Studies  | 14.9% (14.7%) |  |  |  |  |
| Available for full-time employment          | 3.9% (3.2%)                  | Personal Reasons | 0.6% (0.7%)   |  |  |  |  |
| With Part-time job<br>Without Part-time jol | 1.6% (1.6%)<br>b 2.3% (1.6%) |                  |               |  |  |  |  |

Note: Figures in brackets are for 1996.

Table 1. Employment situation 1997

Figure 1. Employment situation 1988-1997

- 2. Among those in employment, about 64% (last year 66%) of graduates had more than one offer of appointment. On average, each graduate was able to obtain 2.4 job offers, same as last year. They also obtained job offers within a shorter period of time than last year's graduates. By the end of September 1997, 92% were able to secure employment, compared with 91% in the previous year.
- 3. Graduates from the following twelve programmes of study reported no unemployment: