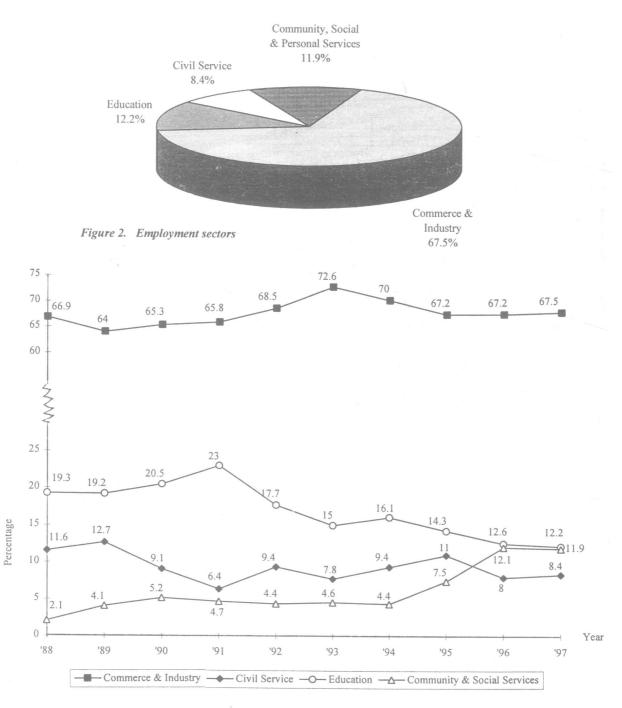

#### III. EMPLOYMENT SECTORS

1. Commerce and industry remained the biggest employment sector (68%) for new graduates, followed by education (12%), community, social & personal services (12%) and civil service (8.4%).

Figure 3. Distribution of graduates among the various employment sectors 1988-1997

2. Appendix 2 (p.10) gives a detailed analysis of the distribution of graduates by employment sector and curriculum.