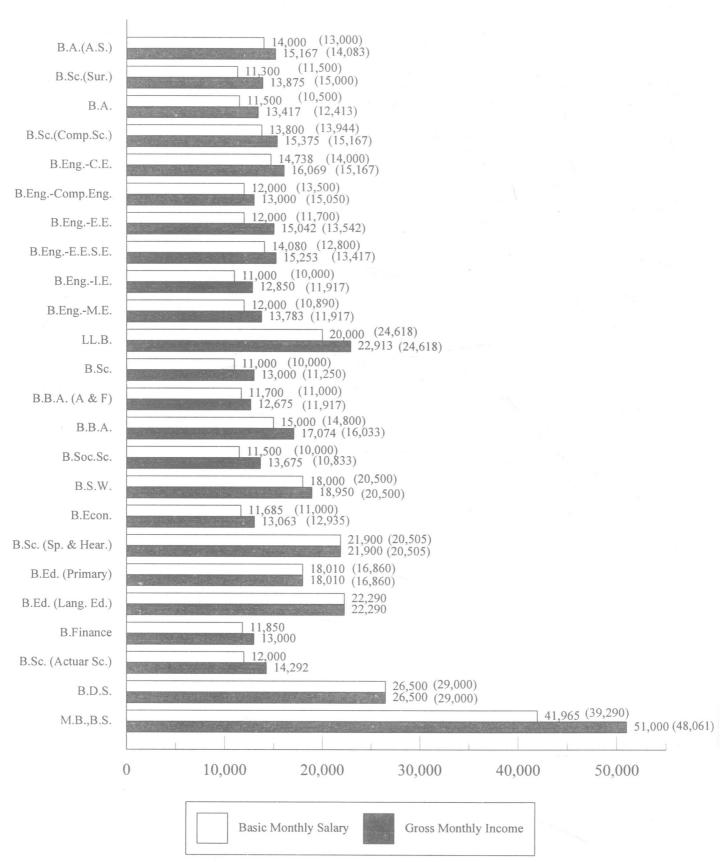

#### V. REMUNERATION

- 1. On average, the basic starting salary was \$12,500 per month, up 4.2% from last year's \$12,000, while the gross salary was \$14,521, up 7.2% from last year's \$13,542. Inflation factor was 4.8%.
- 2. A closer look at the various employment sectors shows that the average basic monthly salary received by graduates working in the civil service had increased by 6.8%., (from \$18,595 to \$19,860 per month), while the salary for commerce and industry increased by 10% (from \$10,500 to \$11,600 per month). The average monthly salary received by graduates working in the education sector had increased by 8.5% (from \$18,000 to \$19,535).
- 3. After discounting the medical and dental graduates, the number of B.S.W. and B.Sc. (Speech & Hearing Sc.) graduates taking up professional appointments in the community, social, and personal services sector represents 53% of all the graduates working in this sector, compared with 37% in the previous year. This has led to an increase in the median salary in this sector, from \$12,500 to \$18,000 per month.
- 4. Data on remuneration are presented in the following formats:
- Monthly Income by Employment Sector Appendix 4 (p.21)
- Monthly Income by Occupation Appendix 5 (p.22)
- Basic Monthly Salary/ Gross Monthly Income by Curriculum Appendix 6 (p.26)