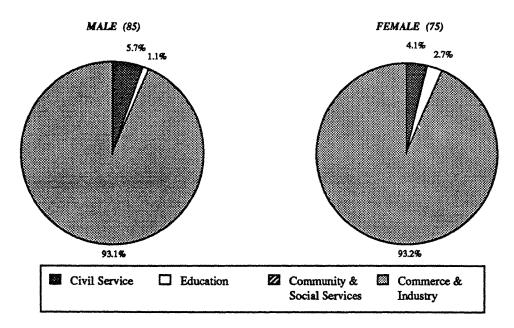

#### III. 2 Employment Sector

Overall, the commercial field was the most important sector absorbing almost 70% of the graduates. It was followed in turn by Education (20.7%), the Civil Service (8.7%) and Community and Social Services (1.8%). (Chart 3)

The result of this survey revealed a difference between the higher degree and certificate/diploma graduates. While almost 80% of the latter (mainly P.C. LL. graduates) joined the Commercial sector, the former had a more even spread among the various sectors. It is worth noting, however, that the Education sector has the largest share of higher degree graduates (41.3%), with Ph. D. graduates (61.3%) in particular. (Table 4)

The major fields in which the graduates were employed are shown as follows:

|                                               | Higher Degree | Certificate/Diploma |
|-----------------------------------------------|---------------|---------------------|
| Civil Service                                 |               |                     |
| Government Departments                        | 20.0%         | 5.4%                |
| Education                                     |               |                     |
| Aided Secondary School                        | 8.0%          | 11.6%               |
| Tertiary Institution                          | 32.0%         | 1.2%                |
| Community & Social Services                   |               |                     |
| Welfare Institution/Social/Community Services | 6.7%          | -                   |
| Commerce & Industry                           |               |                     |
| Business Service                              | 9.3%          | 74.1%               |
| Trading/Marketing/Retailing                   | 5.3%          | 1.5%                |
|                                               |               | (Appendix 1)        |