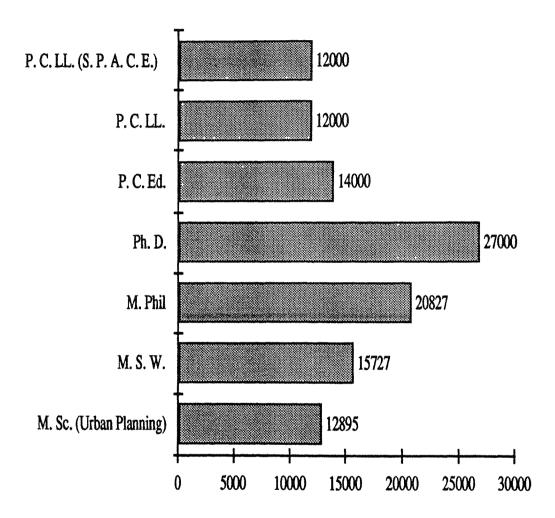

#### III. 4 Income

The basic median monthly salary of the 1992 higher degree/certificate/diploma graduates was HK\$12,500. After taking other allowances and bonus into consideration, their gross median monthly income rose to HK\$13,542.

According to the analysis of income by employment sector, the sector offering the highest gross median monthly income was the Civil Service (\$23,745), followed in turn by Community & Social Services (\$15,670), Education (\$15,000) and lastly, Commerce & Industry (\$12,000). (Table 5 & 7)

Please see Chart 6 & 8 and Appendix 3 for detailed income analysis by curriculum and occupation respectively.