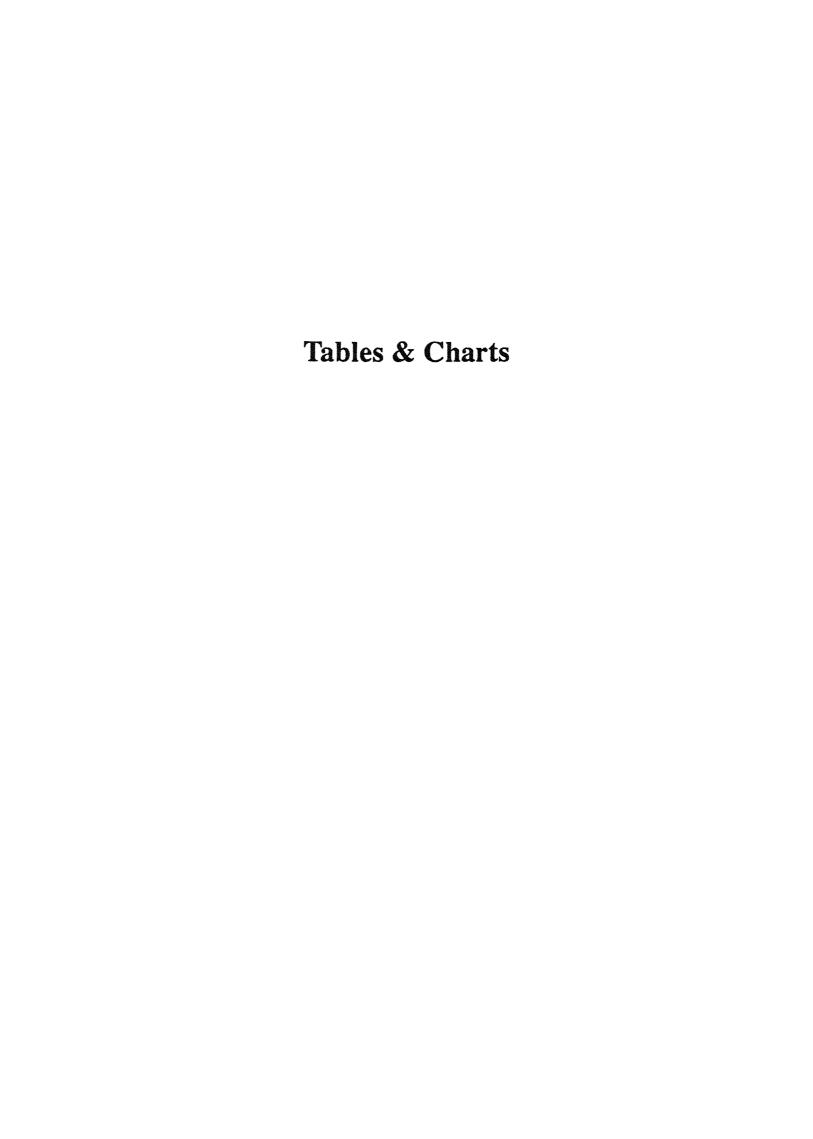

#### III. 1 Employment Situation

This year, 334 (81.7%) out of 409 respondents had secured full-time employment while 42 (10.3%) decided to pursue further studies. Among the 27 graduates (6.6%) who were still seeking full-time employment, 11 (2.7%) were part-time employed while 16 (3.9%) were still unemployed at the time of the survey. (Chart1)

#### CHART 1. THE EMPLOYMENT SITUATION OF ALL HIGHER DEGREE/ CERTIFICATE/DIPLOMA RESPONDENTS

Population: 505

No. of Respondents: 409 (100.0%)

Response Rate: 81.0%

F/T Employed

Seeking F/T job

Further Studies