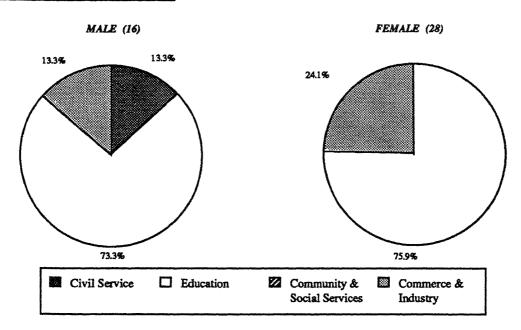

#### III. 2 Employment Sector

Overall, the commercial field was the most important sector absorbing almost 70% of the graduates. It was followed in turn by Education (20.7%), the Civil Service (8.7%) and Community and Social Services (1.8%). (Chart 3)

The result of this survey revealed a difference between the higher degree and certificate/diploma graduates. While almost 80% of the latter (mainly P.C. LL. graduates) joined the Commercial sector, the former had a more even spread among the various sectors. It is worth noting, however, that the Education sector has the largest share of higher degree graduates (41.3%), with Ph. D. graduates (61.3%) in particular. (Table 4)

The major fields in which the graduates were employed are shown as follows:

|                                               | Higher Degree | Certificate/Diploma |
|-----------------------------------------------|---------------|---------------------|
| Civil Service                                 |               |                     |
| Government Departments                        | 20.0%         | 5.4%                |
| Education                                     |               |                     |
| Aided Secondary School                        | 8.0%          | 11.6%               |
| Tertiary Institution                          | 32.0%         | 1.2%                |
| Community & Social Services                   |               |                     |
| Welfare Institution/Social/Community Services | 6.7%          | -                   |
| Commerce & Industry                           |               |                     |
| Business Service                              | 9.3%          | 74.1%               |
| Trading/Marketing/Retailing                   | 5.3%          | 1.5%                |
|                                               |               | (Appendix 1)        |