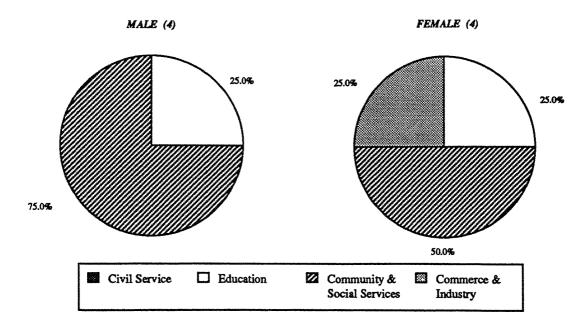

#### III. 2 Employment Sector

Overall, the commercial field was the most important sector absorbing almost 70% of the graduates. It was followed in turn by Education (20.7%), the Civil Service (8.7%) and Community and Social Services (1.8%). (Chart 3)

The result of this survey revealed a difference between the higher degree and certificate/diploma graduates. While almost 80% of the latter (mainly P.C. LL. graduates) joined the Commercial sector, the former had a more even spread among the various sectors. It is worth noting, however, that the Education sector has the largest share of higher degree graduates (41.3%), with Ph. D. graduates (61.3%) in particular. (Table 4)

The major fields in which the graduates were employed are shown as follows:

|                                               | Higher Degree | Certificate/Diploma |
|-----------------------------------------------|---------------|---------------------|
| Civil Service                                 |               |                     |
| Government Departments                        | 20.0%         | 5.4%                |
| Education                                     |               |                     |
| Aided Secondary School                        | 8.0%          | 11.6%               |
| Tertiary Institution                          | 32.0%         | 1.2%                |
| Community & Social Services                   |               |                     |
| Welfare Institution/Social/Community Services | 6.7%          | -                   |
| Commerce & Industry                           |               |                     |
| Business Service                              | 9.3%          | 74.1%               |
| Trading/Marketing/Retailing                   | 5.3%          | 1.5%                |
|                                               |               | (Appendix 1)        |