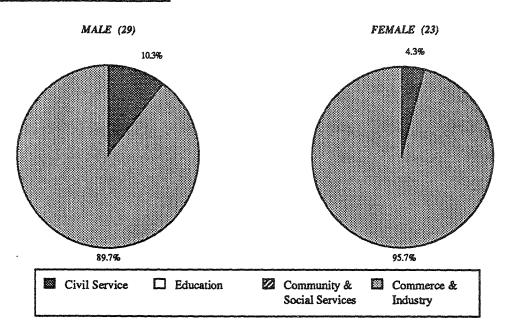

#### III. 2 Employment Sector

Overall, the commercial field was the most important sector absorbing almost 70% of the graduates. It was followed in turn by Education (20.7%), the Civil Service (8.7%) and Community and Social Services (1.8%). (Chart 3)

The result of this survey revealed a difference between the higher degree and certificate/diploma graduates. While almost 80% of the latter (mainly P.C. LL. graduates) joined the Commercial sector, the former had a more even spread among the various sectors. It is worth noting, however, that the Education sector has the largest share of higher degree graduates (41.3%), with Ph. D. graduates (61.3%) in particular. (Table 4)

The major fields in which the graduates were employed are shown as follows:

|                                               | Higher Degree | Certificate/Diploma |
|-----------------------------------------------|---------------|---------------------|
| Civil Service                                 |               |                     |
| Government Departments                        | 20.0%         | 5.4%                |
| Education                                     |               |                     |
| Aided Secondary School                        | 8.0%          | 11.6%               |
| Tertiary Institution                          | 32.0%         | 1.2%                |
| Community & Social Services                   |               |                     |
| Welfare Institution/Social/Community Services | 6.7%          | -                   |
| Commerce & Industry                           |               |                     |
| Business Service                              | 9.3%          | 74.1%               |
| Trading/Marketing/Retailing                   | 5.3%          | 1.5%                |
|                                               |               | (Appendix 1)        |