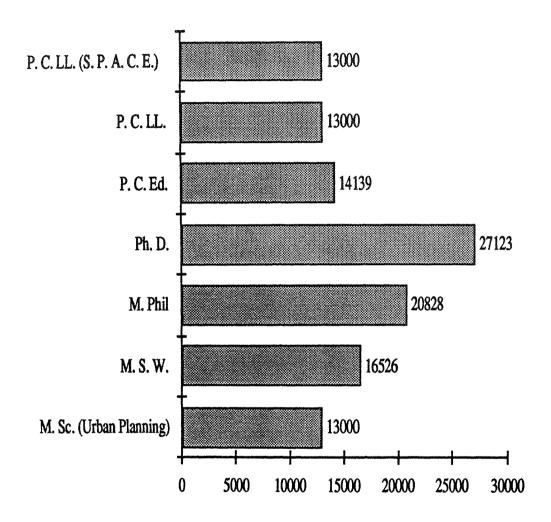

#### III. 4 Income

The basic median monthly salary of the 1992 higher degree/certificate/diploma graduates was HK\$12,500. After taking other allowances and bonus into consideration, their gross median monthly income rose to HK\$13,542.

According to the analysis of income by employment sector, the sector offering the highest gross median monthly income was the Civil Service (\$23,745), followed in turn by Community & Social Services (\$15,670), Education (\$15,000) and lastly, Commerce & Industry (\$12,000). (Table 5 & 7)

Please see Chart 6 & 8 and Appendix 3 for detailed income analysis by curriculum and occupation respectively.