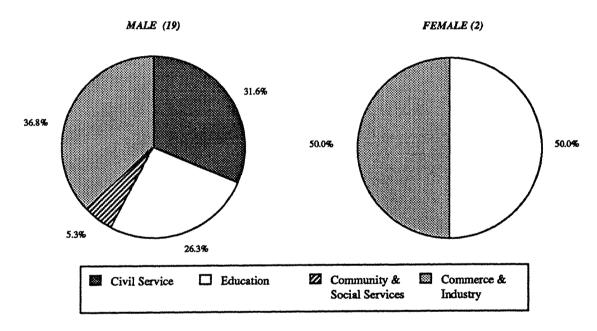

#### III. 2 Employment Sector

Overall, the commercial field was the most important sector absorbing almost 70% of the graduates. It was followed in turn by Education (20.7%), the Civil Service (8.7%) and Community and Social Services (1.8%). (Chart 3)

The result of this survey revealed a difference between the higher degree and certificate/diploma graduates. While almost 80% of the latter (mainly P.C. LL. graduates) joined the Commercial sector, the former had a more even spread among the various sectors. It is worth noting, however, that the Education sector has the largest share of higher degree graduates (41.3%), with Ph. D. graduates (61.3%) in particular. (Table 4)

The major fields in which the graduates were employed are shown as follows:

|                                               | Higher Degree | Certificate/Diploma |
|-----------------------------------------------|---------------|---------------------|
| Civil Service                                 |               |                     |
| Government Departments                        | 20.0%         | 5.4%                |
| Education                                     |               |                     |
| Aided Secondary School                        | 8.0%          | 11.6%               |
| Tertiary Institution                          | 32.0%         | 1.2%                |
| Community & Social Services                   |               |                     |
| Welfare Institution/Social/Community Services | 6.7%          | -                   |
| Commerce & Industry                           |               |                     |
| Business Service                              | 9.3%          | 74.1%               |
| Trading/Marketing/Retailing                   | 5.3%          | 1.5%                |
|                                               |               | (Appendix 1)        |