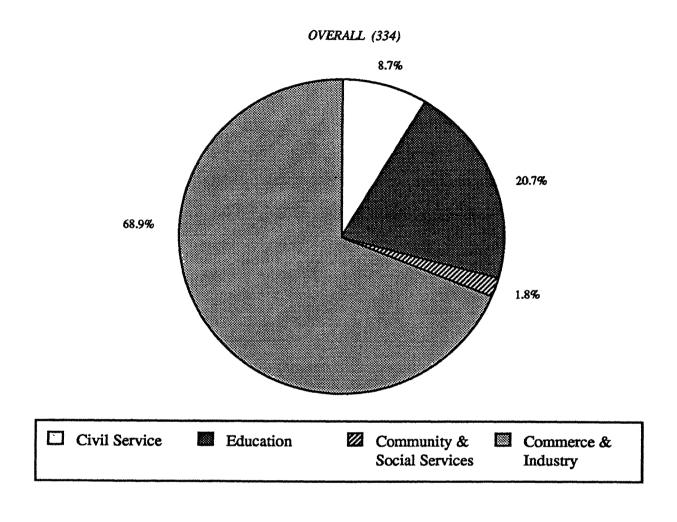

Compared with the certificate/diploma graduates, the higher degree graduates had a much higher incidence of further studies (7.9% v.s. 17.1%) and a lower rate of full-time employment (85.2% v.s. 71.4%). (Table 2)

The result of this survey revealed a difference between the higher degree and certificate/diploma graduates. While almost 80% of the latter (mainly P.C. LL. graduates) joined the Commercial sector, the former had a more even spread among the various sectors. It is worth noting, however, that the Education sector has the largest share of higher degree graduates (41.3%), with Ph. D. graduates (61.3%) in particular. (Table 4)