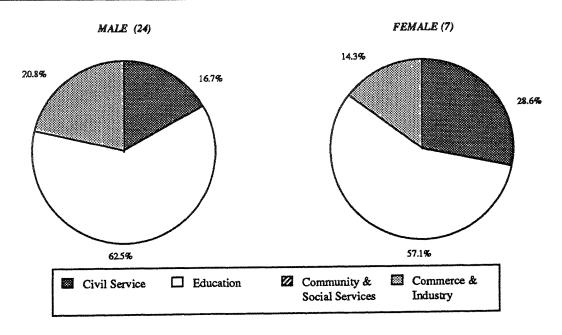

#### III. 2 Employment Sector

Overall, the commercial field was the most important sector absorbing almost 70% of the graduates. It was followed in turn by Education (20.7%), the Civil Service (8.7%) and Community and Social Services (1.8%). (Chart 3)

The result of this survey revealed a difference between the higher degree and certificate/diploma graduates. While almost 80% of the latter (mainly P.C. LL. graduates) joined the Commercial sector, the former had a more even spread among the various sectors. It is worth noting, however, that the Education sector has the largest share of higher degree graduates (41.3%), with Ph. D. graduates (61.3%) in particular. (Table 4)

The major fields in which the graduates were employed are shown as follows:

|                                               | Higher Degree | Certificate/Diploma |
|-----------------------------------------------|---------------|---------------------|
| Civil Service                                 |               |                     |
| Government Departments                        | 20.0%         | 5.4%                |
| Education                                     |               |                     |
| Aided Secondary School                        | 8.0%          | 11.6%               |
| Tertiary Institution                          | 32.0%         | 1.2%                |
| Community & Social Services                   |               |                     |
| Welfare Institution/Social/Community Services | 6.7%          | -                   |
| Commerce & Industry                           |               |                     |
| Business Service                              | 9.3%          | 74.1%               |
| Trading/Marketing/Retailing                   | 5.3%          | 1.5%                |
|                                               |               | (Appendix 1)        |