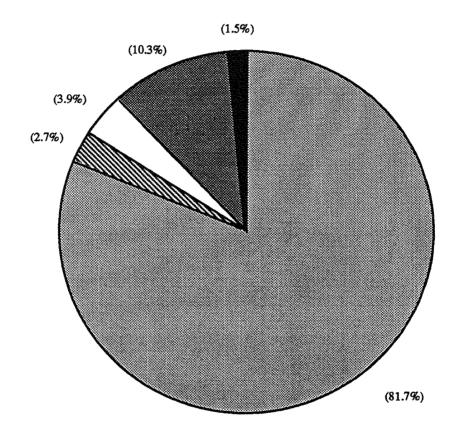

#### III. 2 Employment Sector

Overall, the commercial field was the most important sector absorbing almost 70% of the graduates. It was followed in turn by Education (20.7%), the Civil Service (8.7%) and Community and Social Services (1.8%). (Chart 3)

The result of this survey revealed a difference between the higher degree and certificate/diploma graduates. While almost 80% of the latter (mainly P.C. LL. graduates) joined the Commercial sector, the former had a more even spread among the various sectors. It is worth noting, however, that the Education sector has the largest share of higher degree graduates (41.3%), with Ph. D. graduates (61.3%) in particular. (Table 4)